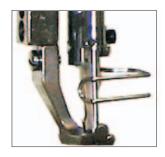

## FEATURES

- Independently adjustable upper and lower feeding mechanism
- Horizontal axis, gear driven rotary hook
- Large bobbin
- Bobbin can be changed without removing object being sewn
- Positive walking feet
- Top and bottom feed mechanism insures even feeding of material
- Reverse stitching
- Maximum stitch length 3.2 s.p.i. (8mm)