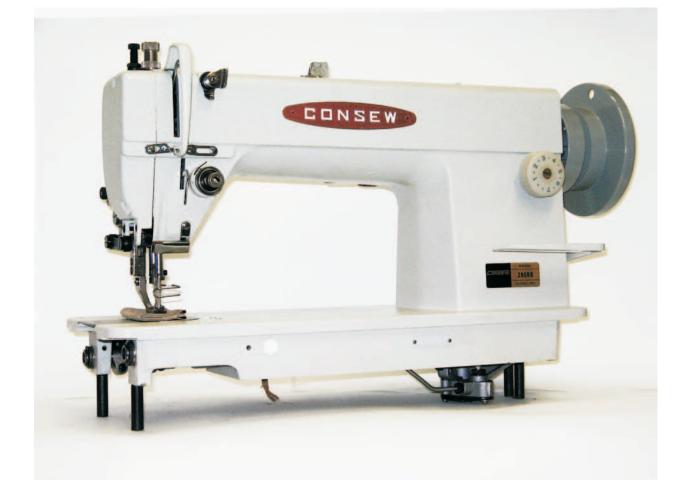

## Model 205RB-1

## APPLICATIONS

- For sewing medium to medium-heavy weight materials such as cloth, synthetics, vinyl, canvas, leather and various coated and laminated materials
- Suitable for stitching operations on such products as leather coats, jackets, gloves, belts, wallets, handbags, briefcases and other travelware accessories, canvas products, auto and boat covers and tops, upholstery

## FEATURES

- Independently adjustable upper and lower feeding mechanism
- Horizontal axis, gear driven rotary hook
- Large bobbin
- Bobbin can be changed without removing object being sewn
- Positive walking feet
- Top and bottom feed mechanism insures even feeding of material
- Reverse stitching
- Maximum stitch length 3.2 s.p.i. (8mm)

## SPECIFICATIONS

|                                          | 205RB-1                                    |
|------------------------------------------|--------------------------------------------|
| Speed,@ Max. (S.P.M.) *                  | 2000*                                      |
| Presser Foot Lift (by Hand)<br>(by Foot) | 1/4" (6.5 mm)                              |
|                                          | <sup>5</sup> /8" (16 mm)                   |
| Needle Bar Stroke                        | 1- <sup>29</sup> / <sub>64</sub> " (37 mm) |
| Stitch Length, Max.                      | 3.2 SPI (8 mm)                             |
| Needle                                   | 135 x 17                                   |
| Bobbin                                   | 24311                                      |
| Pre-wound                                | М                                          |
| Hook / Bobbin Case                       | 24312 / 24310                              |
| Bed Size                                 | 7" x18-23/32" (178 x 475 mm)               |
| Work Space                               | 10- <sup>5/</sup> 16" (262 mm)             |
| Stitch Type                              | 301                                        |